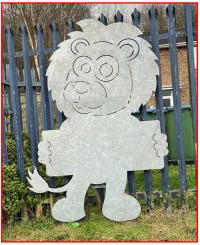

## **Community Bench & Statue**

You may have noticed that a bench has appeared at St James Church and a lion statue at Holy Cross Church.

These have been designed by young people of the GM2LF area. A youth group called Big Local Little Voices (BLLV) worked on the design before the pandemic hit.

The bench represents loneliness in young people and a place where you can sit if you wish to talk about how you are feeling.

The statues were designed to showcase the events and activities going on in the area. A lion statue will also be placed at Oakham church and a bench and a statue outside Darley House.