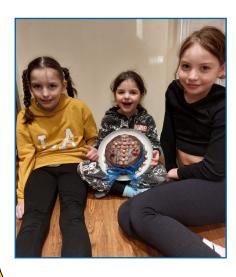

#### **Easter Bake Off Winners**

In April 2024, GM2LF Big Local held a Family Easter Bake Off competition.

In partnership with Sainsburys, GM2LF supplied the ingredients and recipe for families to have fun baking and creating their own Easter Cake.

Congratulations to Helen Woodcock and girls for winning the competition with their wonderful creation.

Thank you to everyone Who entered.

You can see all the amazing Easter cake creations on our Facebook page: