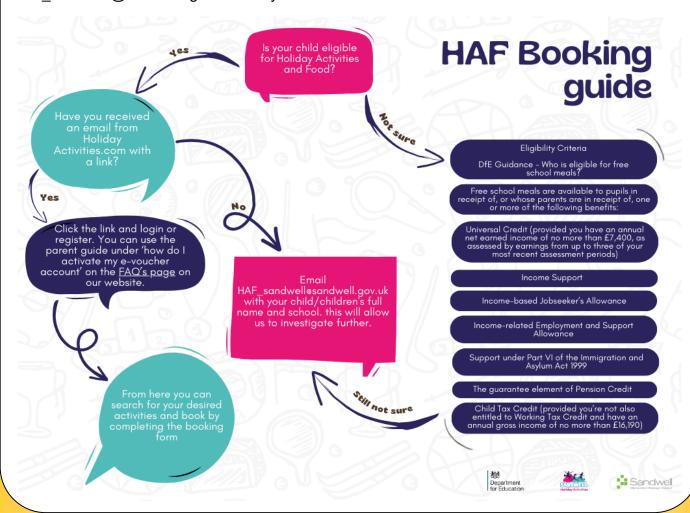

### **Sandwell Holiday Activities**

#### Is your child eligible for Holiday Activities and Food?

Check out the booking guide below and if you are still not sure please email HAF sandwell@sandwell.gov.uk with your child/children's full name and school.