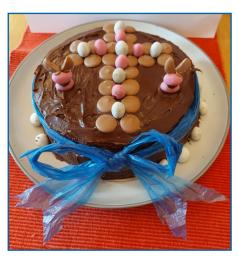

#### **Easter Bake Off Winners**

In April 2024, GM2LF Big Local held a Family Easter Bake Off competition.

In partnership with Sainsburys, GM2LF supplied the ingredients and recipe for families to have fun baking and creating their own Easter Cake.

Congratulations to Helen Woodcock and girls for winning the competition with their wonderful creation.

Thank you to everyone Who entered.

You can see all the amazing Easter cake creations on our Facebook page: