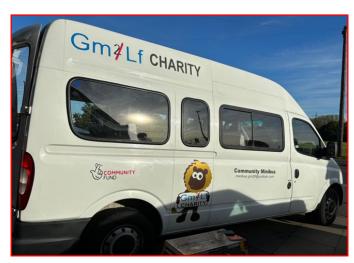

## **Community Minibus for Hire**

GM2LF Charity has a 15 seater minibus available to hire for community groups and families. The minibus can be driven on a car driving licence.

#### Hire costs (without a driver):

- Full Day Rate £120 (available from 8am/8.30am for a 24hour period)
- Half Day Rate £70 (available from 8am/8.30am till 6pm)
- Full Week Rate £600

There will be an extra £150 refundable deposit, once the minibus has been checked, back in on time, clean and with a full tank of fuel and no insurance claims are made.

Community groups within the Grace Mary to Lion Farm area will be eligible for a 10% discount.

For more information and to book please email: minibus.gm2lf@outlook.com