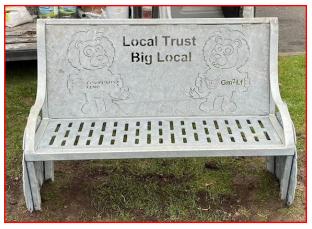

## **Community Bench & Statue**

You may have noticed that a bench has appeared at St James Church and a lion statue at Holy Cross Church.

These have been designed by young people of the GM2LF area. A youth group called Big Local Little Voices (BLLV) worked on the design before the pandemic hit.

The bench represents loneliness in young people and a place where you can sit if you wish to talk about how you are feeling.

The statues were designed to showcase the events and activities going on in the area. A lion statue will also be placed at Oakham church and a bench and a statue outside Darley House.

BLLV are so proud of the project and it is great to see their work now appearing across the GM2LF area.

Look out for the next project. BLLV are working on developing the open space garden area to the rear of the houses on Wallace road.