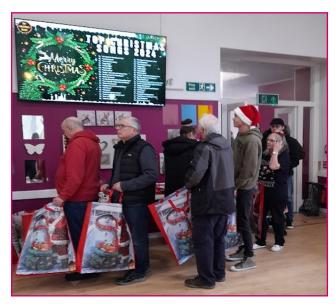

## **Big Local Big Feed 2023**

On 22<sup>nd</sup> December 2023, GM2LF Big Local funded and organised their fourth Big Local Big Feed.

Christmas hampers were given to 175 households, supporting almost 700 people across the area.

Thank you to Wallace Youth Project, Holy Cross Church, Oakham Church, St James Church, Lion Farm Action Centre and the amazing volunteers who made it all possible.

Hamper packing at St James Church